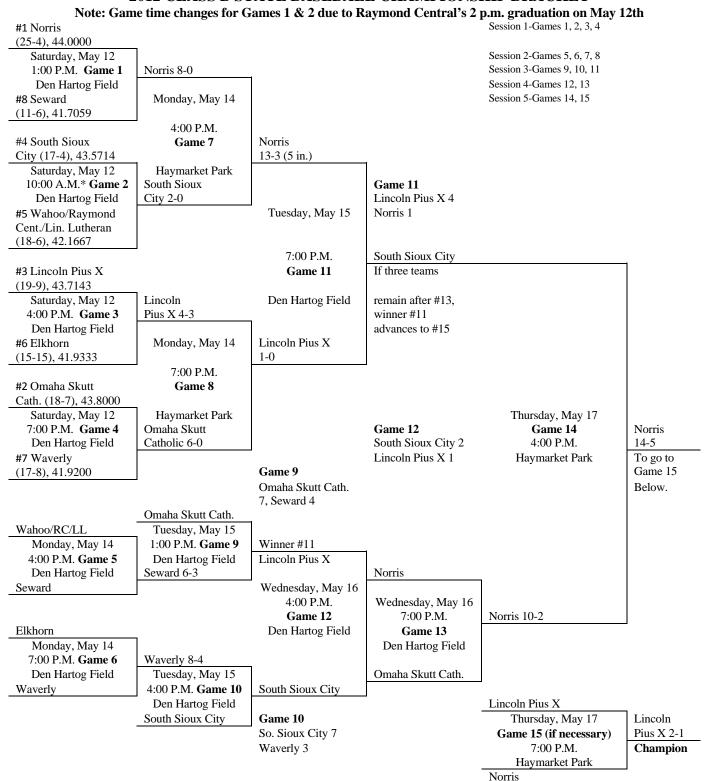

## 2012 CLASS B STATE BASEBALL CHAMPIONSHIP BRACKET

- Games 12 & 13 The undefeated team (winner of Game 11) plays at 4:00 p.m. vs. one of the one loss teams. Two teams with one loss play at 7:00 p.m. The 4:00 and 7:00 p.m. games will not match teams that have previously played if possible. (See page 18 of the 2012 NSAA Baseball Manual). If that is not possible, a coin flip will determine pairings. The coin flip, if necessary, for all coaches involved, will take place after the conclusion of Game 11 at Den Hartog Field.
- Games 14 & 15 Scenario #1 If there is one remaining undefeated team, that team will play a 4:00 p.m. game vs. the 7:00 p.m. winner on Day Four (Game 13) with the "if necessary" game to follow 20 minutes after the conclusion of Game 14.
- Games 14 & 15 Scenario #2 If there is no undefeated team, the winner of the Day Four 4:00 p.m. game (Game 12) plays the winner of the Day Four 7:00 p.m. game (Game 13). The championship game would match the undefeated team after Day Three (Game 11) vs. the winner of the 4:00 p.m. game from Day Five (Game 14) at 7:00 p.m.