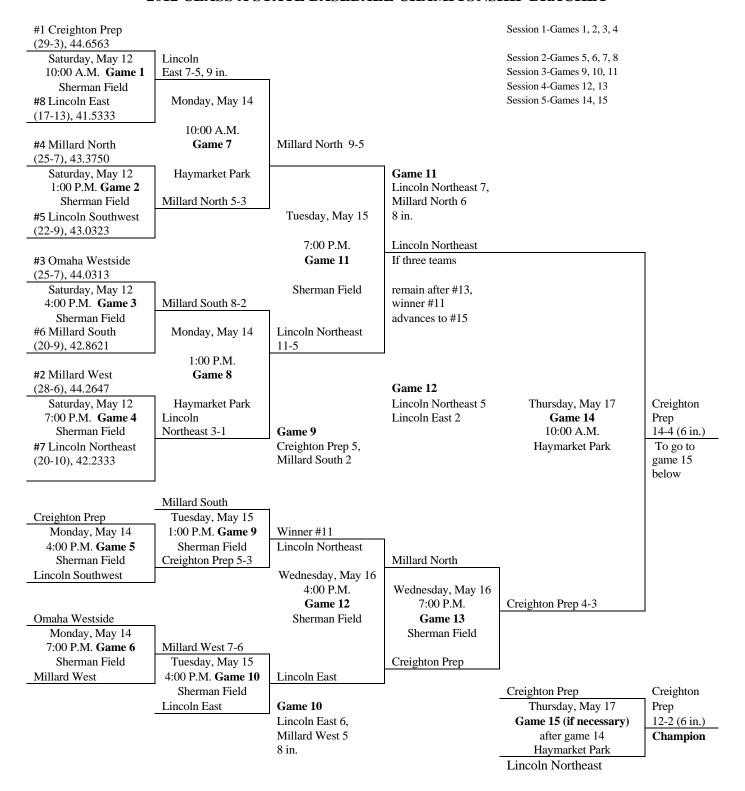

## 2012 CLASS A STATE BASEBALL CHAMPIONSHIP BRACKET

- Games 12 & 13 The undefeated team (winner of Game 11) plays at 4:00 p.m. vs. one of the one loss teams. Two teams with one loss play at 7:00 p.m. The 4:00 and 7:00 p.m. games will not match teams that have previously played if possible. (See page 18 of the 2012 NSAA Baseball Manual). If that is not possible, a coin flip will determine pairings. The coin flip, if necessary, for all coaches involved, will take place Tuesday after the conclusion of Game 11 at Sherman Field.

  Games 14 & 15 Scenario #1 If there is one remaining undefeated team, that team will play a 10:00 a.m. game vs. the 7:00
- p.m. winner on Day Four (Game 13) with the "if necessary" game to follow 20 minutes after the conclusion of Game 14. Games 14 & 15 Scenario #2 If there is no undefeated team, the winner of the Day Four 4:00 p.m. game (Game 12) plays the winner of the Day Four 7:00 p.m. game (Game 13). The championship game would match the undefeated team after Day Three (Game 11) vs. the winner of the 10:00 a.m. game from Day Five (Game 14) at 1:00 p.m.