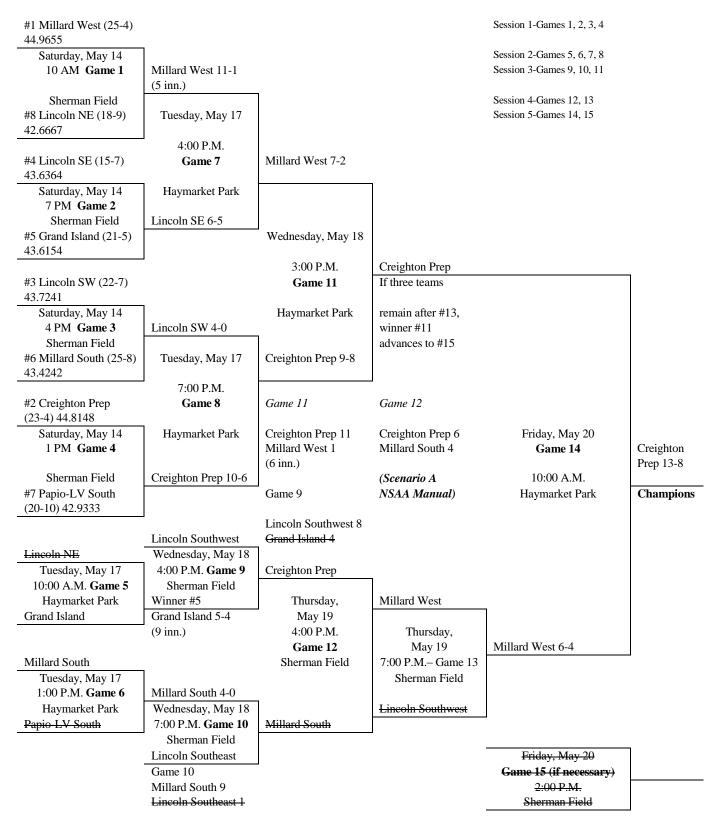

## 2016 NSAA CLASS A STATE BASEBALL CHAMPIONSHIP BRACKET

- Games 12 & 13 The undefeated team (winner of Game 11) plays at 4:00 p.m. vs. one of the one loss teams. Two teams with one loss play at 7:00 p.m. The 4:00 and 7:00 p.m. games will not match teams that have previously played if possible. (See page 17 of the 2016 NSAA Baseball Manual). If that is not possible, a coin flip will determine pairings. The coin flip, if necessary, for all coaches involved, will take place Tuesday after the conclusion of Game 11 at the NSAA Office/Haymarket Park.
- Games 14 & 15 Scenario #1 If there is one remaining undefeated team, that team will play a 10:00 a.m. game vs. the winner of Game 13 with the "if necessary" game to follow at 2:00 p.m. (Sherman Field) after the conclusion of Game 14. Admission fees to the "if necessary" game will be waived.
- Games 14 & 15 Scenario #2 If there is no undefeated team, the winner of Game 12 plays the winner of Game 13 at 10 a.m. The championship game would match the undefeated team after Day Three (Game 11 winner) vs. the winner of Game 14 at 2:00 p.m. (Sherman Field). Admission fees to the "if necessary" game will be waived.