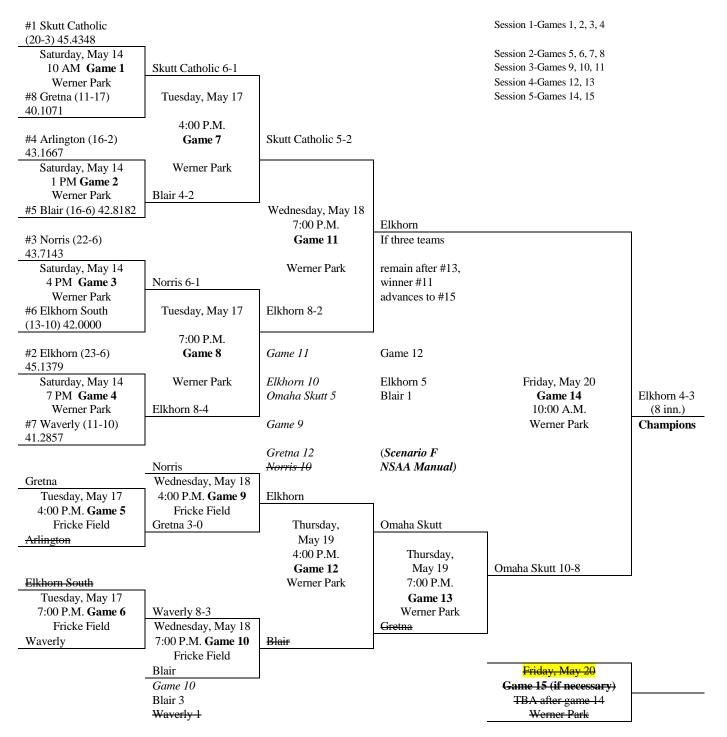

## 2016 NSAA CLASS B STATE BASEBALL CHAMPIONSHIP BRACKET

- Games 12 & 13 The undefeated team (winner of Game 11) plays at 4:00 p.m. vs. one of the one loss teams. Two teams with one loss play at 7:00 p.m. The 4:00 and 7:00 p.m. games will not match teams that have previously played if possible. (See page 17 of the 2016 NSAA Baseball Manual). If that is not possible, a coin flip will determine pairings. The coin flip, if necessary, for all coaches involved, will take place after the conclusion of Game 11 at Werner Park.
- Games 14 & 15 Scenario #1 If there is one remaining undefeated team, that team will play a 10:00 a.m. game vs. the winner of Game 13 with the "if necessary" game to follow immediately after the conclusion of Game 14.
- Games 14 & 15 Scenario #2 If there is no undefeated team, the winner of Game 12 plays the winner of Game 13 at 10 a.m. The championship game would match the undefeated team after Day Three (Game 11 winner) vs. the winner of Game 14 at 1:00 p.m.