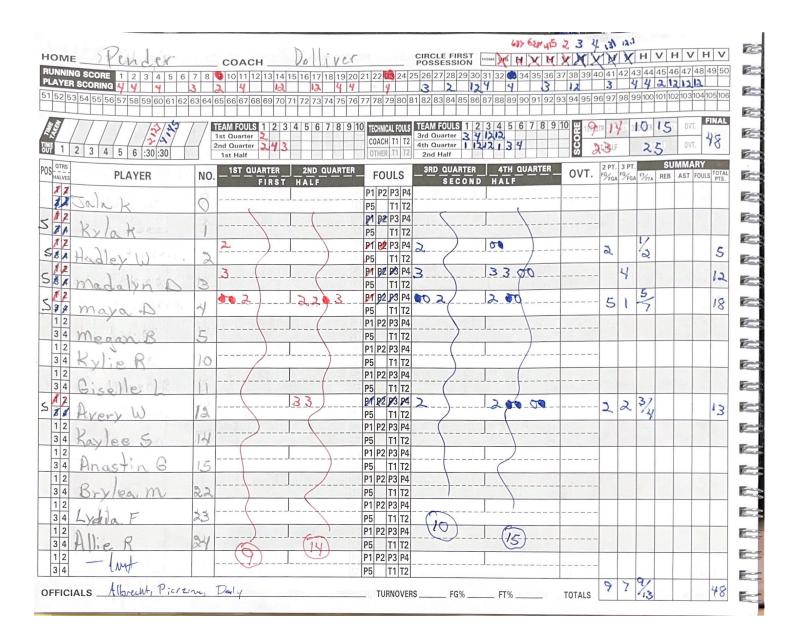

| ME GACC                                    | COACH                                     | TA EYA                   | 9                         | CIRCLE FIRST<br>POSSESSION      | номе 🌿 🙀 💉     | X X X X     | M               | DK DE       | 0 11 0 11 0              |
|--------------------------------------------|-------------------------------------------|--------------------------|---------------------------|---------------------------------|----------------|-------------|-----------------|-------------|--------------------------|
| NING SCORE 1 2 3 4 5 (FIRSCORING 1 2 3 4 5 | 7 8 9 10 11 12 13 4                       | 15 16 17 18 19 20 2<br>3 | 21 22 6 24 25             | 3 26 27 28 29 30<br>3 3 3 3 3 4 | 31 32 33 34 35 | 36 37 38 39 | 40 41           | 42 43 44    | 15 46 47 48 49 50        |
| 2 53 54 55 56 57 58 59 60 61 62            | 52 33 82 34 2<br>8 63 64 65 66 67 68 69 7 | 0 71 72 73 74 75 76 7    | 77 78 79 80 81            | 82 83 84 85 86                  | 87 88 89 90 91 | 92 93 94 95 | 96 97           | 98 99 100 1 | 01 102 103 104 105 106   |
|                                            |                                           |                          |                           |                                 |                |             |                 |             | FINAL                    |
|                                            | 1 st Quarter 1                            | 3 4 5 6 7 8 9 10         | 004011 74 72              | TEAM FOULS 1 3                  |                | S S         | OTR 8           |             | 70                       |
| 1 2 3 4 5 6 :30:30                         | 2nd Quarter 57, 24                        | P                        | OTHER T1 T2               | 4th Quarter 2 1                 | 15222112       | <u> </u>    | 134 HALF        | 15          | SUMMARY                  |
| RS PLAYER                                  | NO 1ST QUARTER                            | 2ND QUARTER T HALF       | FOULS                     | 3RD QUARTER                     | 4TH QUARTE     | OVT.        | 2 PT.<br>FG/FGA | 3 PT.       | REB AST FOULS TOTAL PTS. |
| 2                                          | FIRS                                      | HALF                     | P1 P2 P3 P4               | SECON                           | , IIALI        |             | _               |             |                          |
| 4 Abigan T                                 | 10                                        |                          | P5 T1 T2                  |                                 |                |             | 0.0000          |             |                          |
| 4                                          |                                           |                          | P1 P2 P3 P4<br>P5 T1 T2   |                                 | J              |             | -               |             |                          |
| 4 Ava N                                    | 12                                        |                          | P1 P2 P3 P4               |                                 |                |             |                 |             |                          |
| I Isabel H                                 | 14                                        |                          | P5 T1 T2                  |                                 |                |             |                 |             |                          |
| 2                                          | 20                                        |                          | P1 P2 P3 P4<br>P5 T1 T2   | /                               | .J             |             | -               |             |                          |
| Advson L                                   | 20                                        |                          | P1 P2 P3 P4               |                                 |                |             |                 |             | 1//                      |
| Adyson L                                   | 22                                        |                          | P5 T1 T2                  |                                 | 3              |             |                 | / /         |                          |
| Clarke D                                   | 24                                        |                          | P1 P2 P3 P4<br>P5 T1 T2   | <u> </u>                        | J)             |             | -               | 6/6         | 6                        |
| 2                                          | 27                                        |                          | P1 P2 P3 P4               |                                 |                |             |                 |             |                          |
| 4 Kates                                    | 30                                        |                          | P5 T1 T2                  |                                 |                |             |                 |             |                          |
| Jocelynns                                  | 2                                         |                          | P1 P2 P3 P4 5<br>P5 T1 T2 | 22                              | 1222)          |             | 8               |             | 16                       |
| 2                                          | 32                                        |                          | P1 P2 P3 P4               |                                 |                |             |                 | 0.000       |                          |
| 4 Julianna R                               | 40                                        |                          | P5 T1 T2                  |                                 |                |             |                 |             | X =                      |
| Kennedy B                                  | 72                                        |                          | P1 P2 P3 P4<br>P5 T1 T2   |                                 | J              |             |                 |             |                          |
| henneay 5                                  | 2                                         | 19                       | P1 P2 P3 P4 3             | 200                             |                |             |                 | . 0/        | 7                        |
| Kelsy S                                    | 52                                        |                          | P5 T1 T2                  |                                 |                |             | 2               | 1/2         | /                        |
| 1                                          |                                           |                          | P1 P2 P3 P4<br>P5 T1 T2   |                                 | J              |             | -               |             |                          |
| 2                                          |                                           |                          | P1 P2 P3 P4               |                                 |                |             |                 |             |                          |
| 1                                          |                                           | F                        | P5 T1 T2                  |                                 |                |             |                 |             |                          |
| 2                                          |                                           |                          | P1 P2 P3 P4 P5 T1 T2      |                                 | (2)            |             |                 |             |                          |
|                                            | 6                                         |                          | P1 P2 P3 P4               | 9                               | (6)            |             |                 |             |                          |
|                                            |                                           |                          | 75 T1 T2                  |                                 |                |             |                 |             | 181                      |
| CIALS PUSSIN PART                          | 01684                                     | - MINIS - OFFICE MAKE    | TURNOVERS                 | FG%                             | FT%            | TOTALS      | 10              | 1 %         | 29                       |