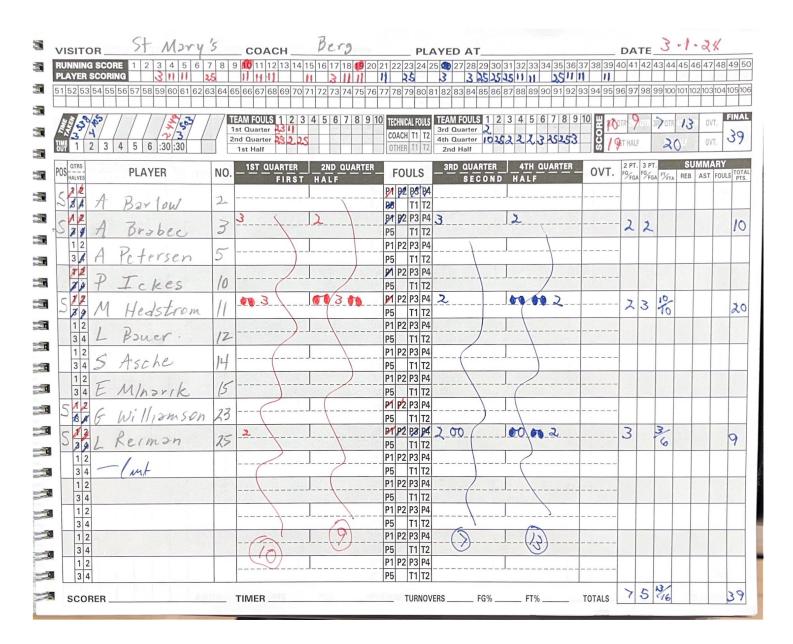

| ME GACC                                    | COACH                                     | TA EYA                   | 9                         | CIRCLE FIRST<br>POSSESSION      | номе 🌿 🙀 💉     | X X X X     | M               | DK DE       | 0 11 0 11 0              |
|--------------------------------------------|-------------------------------------------|--------------------------|---------------------------|---------------------------------|----------------|-------------|-----------------|-------------|--------------------------|
| NING SCORE 1 2 3 4 5 (FIRSCORING 1 2 3 4 5 | 7 8 9 10 11 12 13 4                       | 15 16 17 18 19 20 2<br>3 | 21 22 6 24 25             | 3 26 27 28 29 30<br>3 3 3 3 3 4 | 31 32 33 34 35 | 36 37 38 39 | 40 41           | 42 43 44    | 15 46 47 48 49 50        |
| 2 53 54 55 56 57 58 59 60 61 62            | 52 33 82 34 2<br>8 63 64 65 66 67 68 69 7 | 0 71 72 73 74 75 76 7    | 77 78 79 80 81            | 82 83 84 85 86                  | 87 88 89 90 91 | 92 93 94 95 | 96 97           | 98 99 100 1 | 01 102 103 104 105 106   |
|                                            |                                           |                          |                           |                                 |                |             |                 |             | FINAL                    |
|                                            | 1 st Quarter 1                            | 3 4 5 6 7 8 9 10         | 004011 74 72              | TEAM FOULS 1 3                  |                | S S         | OTR 8           |             | 70                       |
| 1 2 3 4 5 6 :30:30                         | 2nd Quarter 57, 24                        | P                        | OTHER T1 T2               | 4th Quarter 2 1                 | 15222112       | <u> </u>    | 134 HALF        | 15          | SUMMARY                  |
| RS PLAYER                                  | NO 1ST QUARTER                            | 2ND QUARTER T HALF       | FOULS                     | 3RD QUARTER                     | 4TH QUARTE     | OVT.        | 2 PT.<br>FG/FGA | 3 PT.       | REB AST FOULS TOTAL PTS. |
| 2                                          | FIRS                                      | HALF                     | P1 P2 P3 P4               | SECON                           | , IIALI        |             | _               |             |                          |
| 4 Abigan T                                 | 10                                        |                          | P5 T1 T2                  |                                 |                |             | 0.0000          |             |                          |
| 4                                          |                                           |                          | P1 P2 P3 P4<br>P5 T1 T2   |                                 | J              |             | -               |             |                          |
| 4 Ava N                                    | 12                                        |                          | P1 P2 P3 P4               |                                 |                |             |                 |             |                          |
| I Isabel H                                 | 14                                        |                          | P5 T1 T2                  |                                 |                |             |                 |             |                          |
| 2                                          | 20                                        |                          | P1 P2 P3 P4<br>P5 T1 T2   | /                               | .J             |             | -               |             |                          |
| Advson L                                   | 20                                        |                          | P1 P2 P3 P4               |                                 |                |             |                 |             | 1//                      |
| Adyson L                                   | 22                                        |                          | P5 T1 T2                  |                                 | 3              |             |                 | / /         |                          |
| Clarke D                                   | 24                                        |                          | P1 P2 P3 P4<br>P5 T1 T2   | <u> </u>                        | J)             |             | -               | 6/6         | 6                        |
| 2                                          | 27                                        |                          | P1 P2 P3 P4               |                                 |                |             |                 |             |                          |
| 4 Kates                                    | 30                                        |                          | P5 T1 T2                  |                                 |                |             |                 |             |                          |
| Jocelynns                                  | 2                                         |                          | P1 P2 P3 P4 5<br>P5 T1 T2 | 22                              | 1222)          |             | 8               |             | 16                       |
| 2                                          | 32                                        |                          | P1 P2 P3 P4               |                                 |                |             |                 | 0.000       |                          |
| 4 Julianna R                               | 40                                        |                          | P5 T1 T2                  |                                 |                |             |                 |             | X =                      |
| Kennedy B                                  | 72                                        |                          | P1 P2 P3 P4<br>P5 T1 T2   |                                 | J              |             |                 |             |                          |
| henneay 5                                  | 2                                         | 19                       | P1 P2 P3 P4 3             | 200                             |                |             |                 | . 0/        | 7                        |
| Kelsy S                                    | 52                                        |                          | P5 T1 T2                  |                                 |                |             | 2               | 1/2         | /                        |
| 1                                          |                                           |                          | P1 P2 P3 P4<br>P5 T1 T2   |                                 | J              |             | -               |             |                          |
| 2                                          |                                           |                          | P1 P2 P3 P4               |                                 |                |             |                 |             |                          |
| 1                                          |                                           | F                        | P5 T1 T2                  |                                 |                |             |                 |             |                          |
| 2                                          |                                           |                          | P1 P2 P3 P4 P5 T1 T2      |                                 | (2)            |             |                 |             |                          |
|                                            | 6                                         |                          | P1 P2 P3 P4               | 9                               | (6)            |             |                 |             |                          |
|                                            |                                           |                          | 75 T1 T2                  |                                 |                |             |                 |             | 181                      |
| CIALS PUSSIN PART                          | 01684                                     | - MINIS - OFFICE MAKE    | TURNOVERS                 | FG%                             | FT%            | TOTALS      | 10              | 1 %         | 29                       |