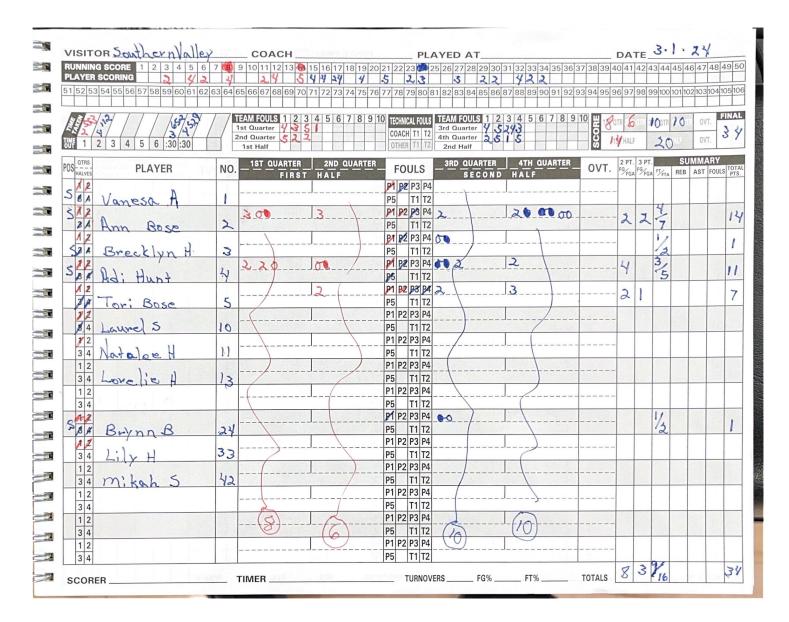

| ME GACC                                    | COACH                                     | TA EYA                   | 9                         | CIRCLE FIRST<br>POSSESSION      | номе 🌿 🙀 💉     | X X X X     | M               | DK DE       | 0 11 0 11 0              |
|--------------------------------------------|-------------------------------------------|--------------------------|---------------------------|---------------------------------|----------------|-------------|-----------------|-------------|--------------------------|
| NING SCORE 1 2 3 4 5 (FIRSCORING 1 2 3 4 5 | 7 8 9 10 11 12 13 4                       | 15 16 17 18 19 20 2<br>3 | 21 22 6 24 25             | 3 26 27 28 29 30<br>3 3 3 3 3 4 | 31 32 33 34 35 | 36 37 38 39 | 40 41           | 42 43 44    | 15 46 47 48 49 50        |
| 2 53 54 55 56 57 58 59 60 61 62            | 52 33 82 34 2<br>8 63 64 65 66 67 68 69 7 | 0 71 72 73 74 75 76 7    | 77 78 79 80 81            | 82 83 84 85 86                  | 87 88 89 90 91 | 92 93 94 95 | 96 97           | 98 99 100 1 | 01 102 103 104 105 106   |
|                                            |                                           |                          |                           |                                 |                |             |                 |             | FINAL                    |
|                                            | 1 st Quarter 1                            | 3 4 5 6 7 8 9 10         | 004011 74 72              | TEAM FOULS 1 3                  |                | S S         | OTR 8           |             | 70                       |
| 1 2 3 4 5 6 :30:30                         | 2nd Quarter 57, 24                        | P                        | OTHER T1 T2               | 4th Quarter 2 1                 | 15222112       | <u> </u>    | 134 HALF        | 15          | SUMMARY                  |
| RS PLAYER                                  | NO 1ST QUARTER                            | 2ND QUARTER T HALF       | FOULS                     | 3RD QUARTER                     | 4TH QUARTE     | OVT.        | 2 PT.<br>FG/FGA | 3 PT.       | REB AST FOULS TOTAL PTS. |
| 2                                          | FIRS                                      | HALF                     | P1 P2 P3 P4               | SECON                           | , IIALI        |             | _               |             |                          |
| 4 Abigan T                                 | 10                                        |                          | P5 T1 T2                  |                                 |                |             | 0.0000          |             |                          |
| 4                                          |                                           |                          | P1 P2 P3 P4<br>P5 T1 T2   |                                 | J              |             | -               |             |                          |
| 4 Ava N                                    | 12                                        |                          | P1 P2 P3 P4               |                                 |                |             |                 |             |                          |
| I Isabel H                                 | 14                                        |                          | P5 T1 T2                  |                                 |                |             |                 |             |                          |
| 2                                          | 20                                        |                          | P1 P2 P3 P4<br>P5 T1 T2   | /                               | .J             |             | -               |             |                          |
| Advson L                                   | 20                                        |                          | P1 P2 P3 P4               |                                 |                |             |                 |             | 1//                      |
| Adyson L                                   | 22                                        |                          | P5 T1 T2                  |                                 | 3              |             |                 | / /         |                          |
| Clarke D                                   | 24                                        |                          | P1 P2 P3 P4<br>P5 T1 T2   | <u> </u>                        | J)             |             | -               | 6/6         | 6                        |
| 2                                          | 27                                        |                          | P1 P2 P3 P4               |                                 |                |             |                 |             |                          |
| 4 Kates                                    | 30                                        |                          | P5 T1 T2                  |                                 |                |             |                 |             |                          |
| Jocelynns                                  | 2                                         |                          | P1 P2 P3 P4 5<br>P5 T1 T2 | 22                              | 1222)          |             | 8               |             | 16                       |
| 2                                          | 32                                        |                          | P1 P2 P3 P4               |                                 |                |             |                 | 0.000       |                          |
| 4 Julianna R                               | 40                                        |                          | P5 T1 T2                  |                                 |                |             |                 |             | X =                      |
| Kennedy B                                  | 72                                        |                          | P1 P2 P3 P4<br>P5 T1 T2   |                                 | J              |             |                 |             |                          |
| henneay 5                                  | 2                                         | 19                       | P1 P2 P3 P4 3             | 200                             |                |             |                 | . 0/        | 7                        |
| Kelsy S                                    | 52                                        |                          | P5 T1 T2                  |                                 |                |             | 2               | 1/2         | /                        |
| 1                                          |                                           |                          | P1 P2 P3 P4<br>P5 T1 T2   |                                 | J              |             | -               |             |                          |
| 2                                          |                                           |                          | P1 P2 P3 P4               |                                 |                |             |                 |             |                          |
| 1                                          |                                           | F                        | P5 T1 T2                  |                                 |                |             |                 |             |                          |
| 2                                          |                                           |                          | P1 P2 P3 P4 P5 T1 T2      |                                 | (2)            |             |                 |             |                          |
|                                            | 6                                         |                          | P1 P2 P3 P4               | 9                               | (6)            |             |                 |             |                          |
|                                            |                                           |                          | 75 T1 T2                  |                                 |                |             |                 |             | 181                      |
| CIALS PUSSIN PART                          | 01684                                     | - MINIS - OFFICE MAKE    | TURNOVERS                 | FG%                             | FT%            | TOTALS      | 10              | 1 %         | 29                       |