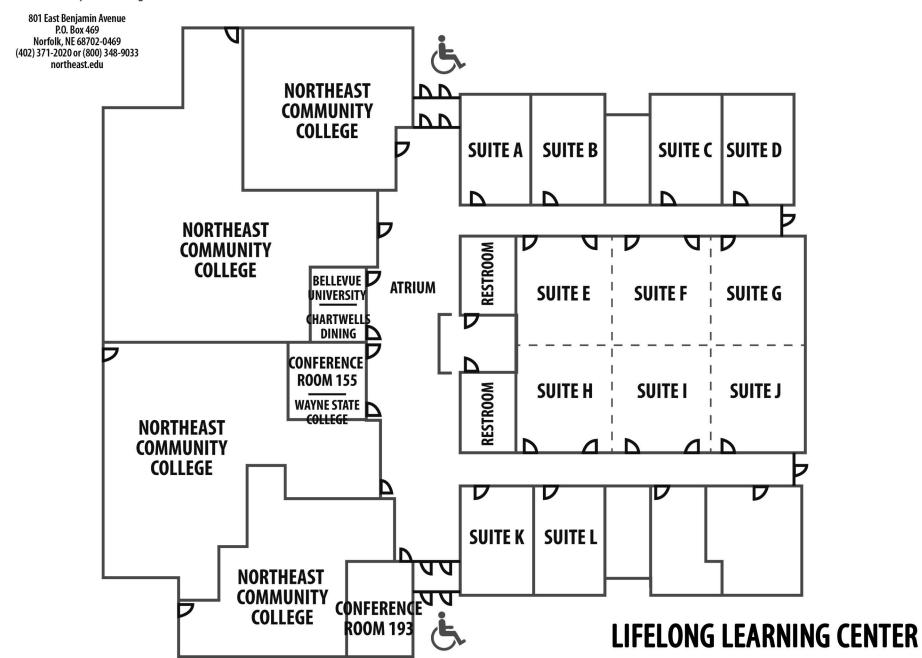

#### **2022 NSAA State Journalism Contest**

Northeast Community College - Norfolk

#### Monday, April 25, 2022

Lifelong Learning Center

8:30 a.m. Class C FIRST SESSION

9:45 a.m. #1 Advertising - Suite D

#2 Newspaper Column Writing - Suite B

#4 Editorial Writing - Suite I

#5 Entertainment Review Writing - Suite H #7 Newspaper Feature Writing - Suite C

#10 Sports News Writing - Suite J

#12 Yearbook Sports Feature Writing - Suite K #13 Yearbook Theme Copy Writing - Suite F

Double-Entry Room - Suite E

10:00 a.m. Class C SECOND SESSION & Class B FIRST SESSION

11:15 a.m. #3 Editorial Cartooning - Suite F

#6 Headline Writing - Suite D

#8 Newspaper News Writing - Suite H Live Event
#9 Newspaper Sports Feature - Suite I Live Event

#11 Yearbook Feature Writing - Suite J

Double-Entry Room - Suite E

11:30 a.m. Class B SECOND SESSION

12:45 p.m. #1 Advertising - Suite D

#2 Newspaper Column Writing - Suite B

#4 Editorial Writing - Suite I

#5 Entertainment Review Writing - Suite H #7 Newspaper Feature Writing - Suite C

#10 Sports News Writing - Suite J

#12 Yearbook Sports Feature Writing - Suite K #13 Yearbook Theme Copy Writing - Suite F

Double-Entry Room - Suite E

1:30 p.m. Class C Awards - Cox Activities Center

immediately following

approx. 2:30 p.m. Class B Awards - Cox Activities Center

#### **2022 NSAA State Journalism Contest**

Northeast Community College - Norfolk

Tuesday, April 26, 2022

Lifelong Learning Center

10:00 a.m. Class A FIRST SESSION

11:15 a.m. #1 Advertising - Suite F

#2 Newspaper Column Writing - Suite I

#4 Editorial Writing - Suite E

#5 Entertainment Review Writing - Suite L #7 Newspaper Feature Writing - Suite J #10 Sports News Writing - Suite 0193

#12 Yearbook Sports Feature Writing - Suite K #13 Yearbook Theme Copy Writing - Suite B

Double-Entry Room - Suite A

11:30 a.m. Class A SECOND SESSION

12:45 p.m. #3 Editorial Cartooning - Suite J

#6 Headline Writing - Suite K

#8 Newspaper News Writing - Suite I Live Event
#9 Newspaper Sports Feature - Suite F Live Event

#11 Yearbook Feature Writing - Suite L

Double-Entry Room - Suite A

2:00 p.m. Class A Awards - Cox Activities Center

This list does not indicate final placement. Final placements will be announced at the award ceremony.