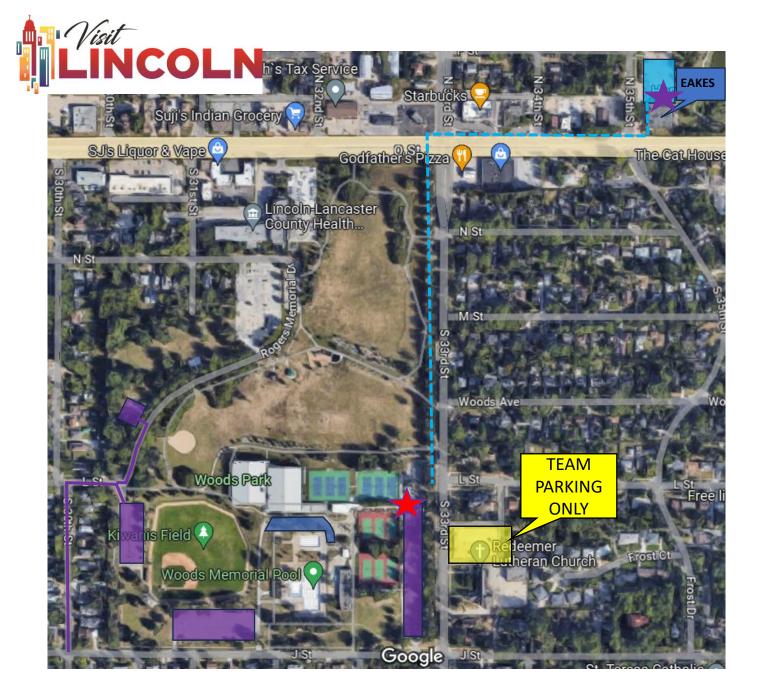

## **SHUTTLE SERVICE**

**First Shuttle** will depart Eakes Office Solutions to Woods Tennis Center at 8:30am on Day 1 of State. **Last Shuttle** will depart Woods Tennis Center for Eakes Office Solutions at 3:30 pm on Day 1 of State.

Eakes Office Solutions to Woods Tennis Center Departs every 15 minutes. X:00, X:15, X:30, X:45

Woods Tennis Center to Eakes Office Solutions Departs at every 15 minutes. X:00, X:15, X:30, X:45

## **IMPORTANT**

\*\*PLEASE **DO NOT PARK in neighborhoods** around Woods Tennis Center.

\*\*Bleachers and picnic tables are for all spectators. TEAM ARE NOT TO USE THESE AS MEETING SPACES