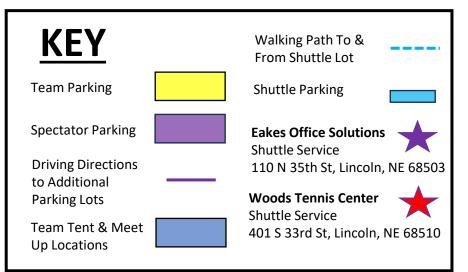

## **SHUTTLE SERVICE**

**First Shuttle** will depart Eakes Office Solutions to Woods Tennis Center at 8:30am on Day 1 of State. **Last Shuttle** will depart Woods Tennis Center for Eakes Office Solutions at 3:30 pm on Day 1 of State.

Eakes Office Solutions to Woods Tennis Center Departs every 15 minutes. X:00, X:15, X:30, X:45

Woods Tennis Center to Eakes Office Solutions Departs at every 15 minutes. X:00, X:15, X:30, X:45