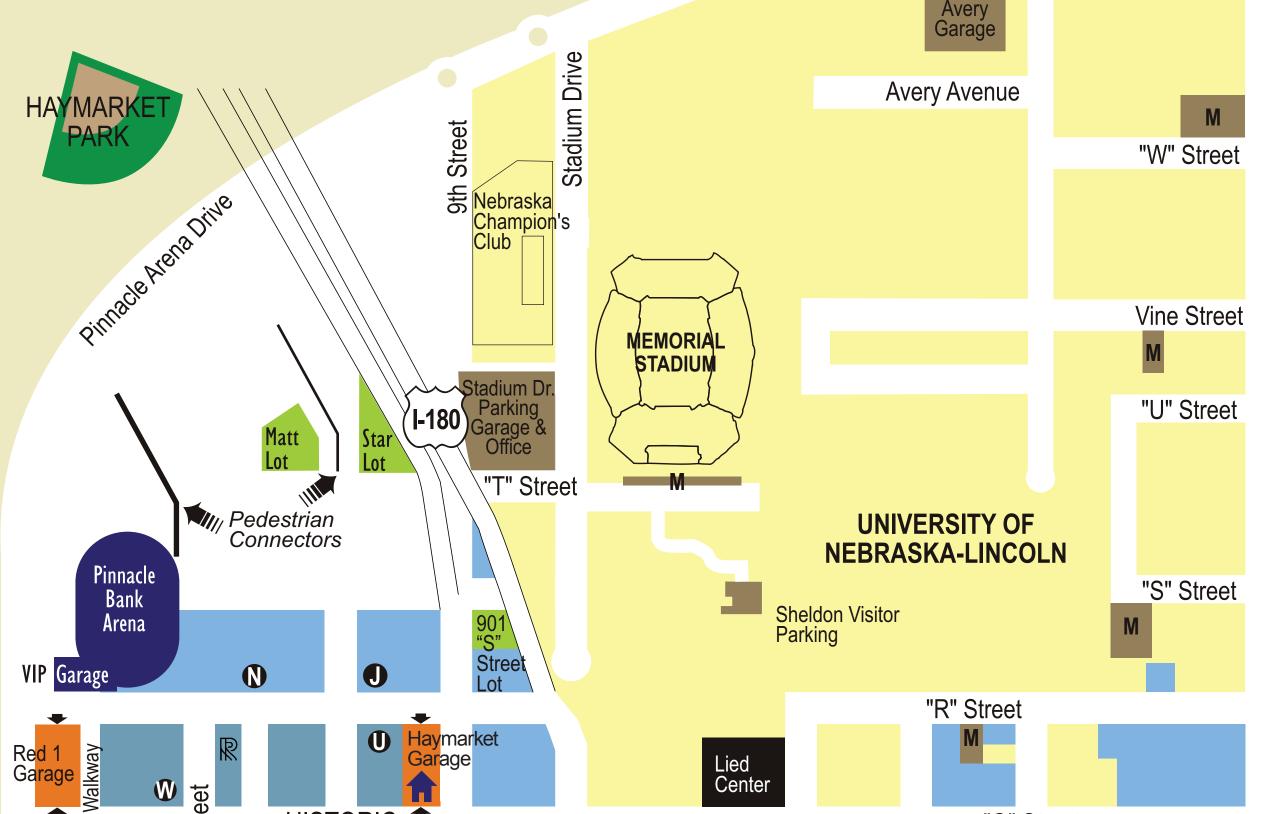

Devaney

Salt Creek Roadway

Sports Center

Lincoln

parking.unl.edu

402-472-1800

Stadium Drive Parking Garage

17th & "R" Parking Garage

19th & Vine Parking Garage

17th & "R'

Garage

**Avery Garage** 

10th & "T" Streets

**Sheldon Visitor Lot** 

12th & "S" Streets

17th & "R" Streets