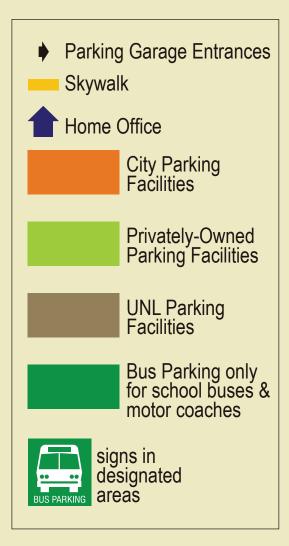

## Salt Creek Roadway 1100 "N" Street, Lincoln, NE 68508 parkandgo.org Avery Garage Stadium Drive Avery Avenue Street Lincoln "W" Street Pinnacle Arena Drive parking.unl.edu Vebraska Champion's 402-472-1800 Club **Avery Garage** Vine Street Stadium Drive Parking Garage 10th & "T" Streets MEMORIAL STADIUM **Sheldon Visitor Lot** Stadium D "U" Street 12th & "S" Streets Parking **I-180** Matt 17th & "R" Parking Garage 17th & "R" Streets "T" Street Pedestrian Connectors 19th & Vine Parking Garage **UNIVERSITY OF NEBRASKA-LINCOLN** Pinnacle "S" Street Bank Sheldon Visitor 901 "S" Street Arena Parking **M** Metered Parking Areas VIP Garage 0 "R" Street Red 1 17th & "R **Hay**market Lied Center Garage Garage Street HISTORIC "Q" Street Larson Canopy Building Place **G** Garage Garage K "P" Street **HAYMARKET** → MarketPlace Blue 3 Garage 0 Depot South Rampark **(3**) Garage 0 Graduate Square Garage Garage Street Street DISTRICT Lumberworks Garage • Denney Eagle Garage Federál **₹** - 14th N" Street Centennial Mall V Garage 6th Street 7th Street 8th Street 8th Street Street Street Streel 7th Street Sterling Lot US Bank P Garage 13th & IVI Oth Oth 2th 9th "M" Street State Parking Carriage Cornhusker R Garage Square Garage B Garage "L" Street State Parking Co./City Garage Visitor Parking "K" Street 0 Lincoln Mall **State Capitol** "H" Street **Pinnacle Bank DESTINATIONS**