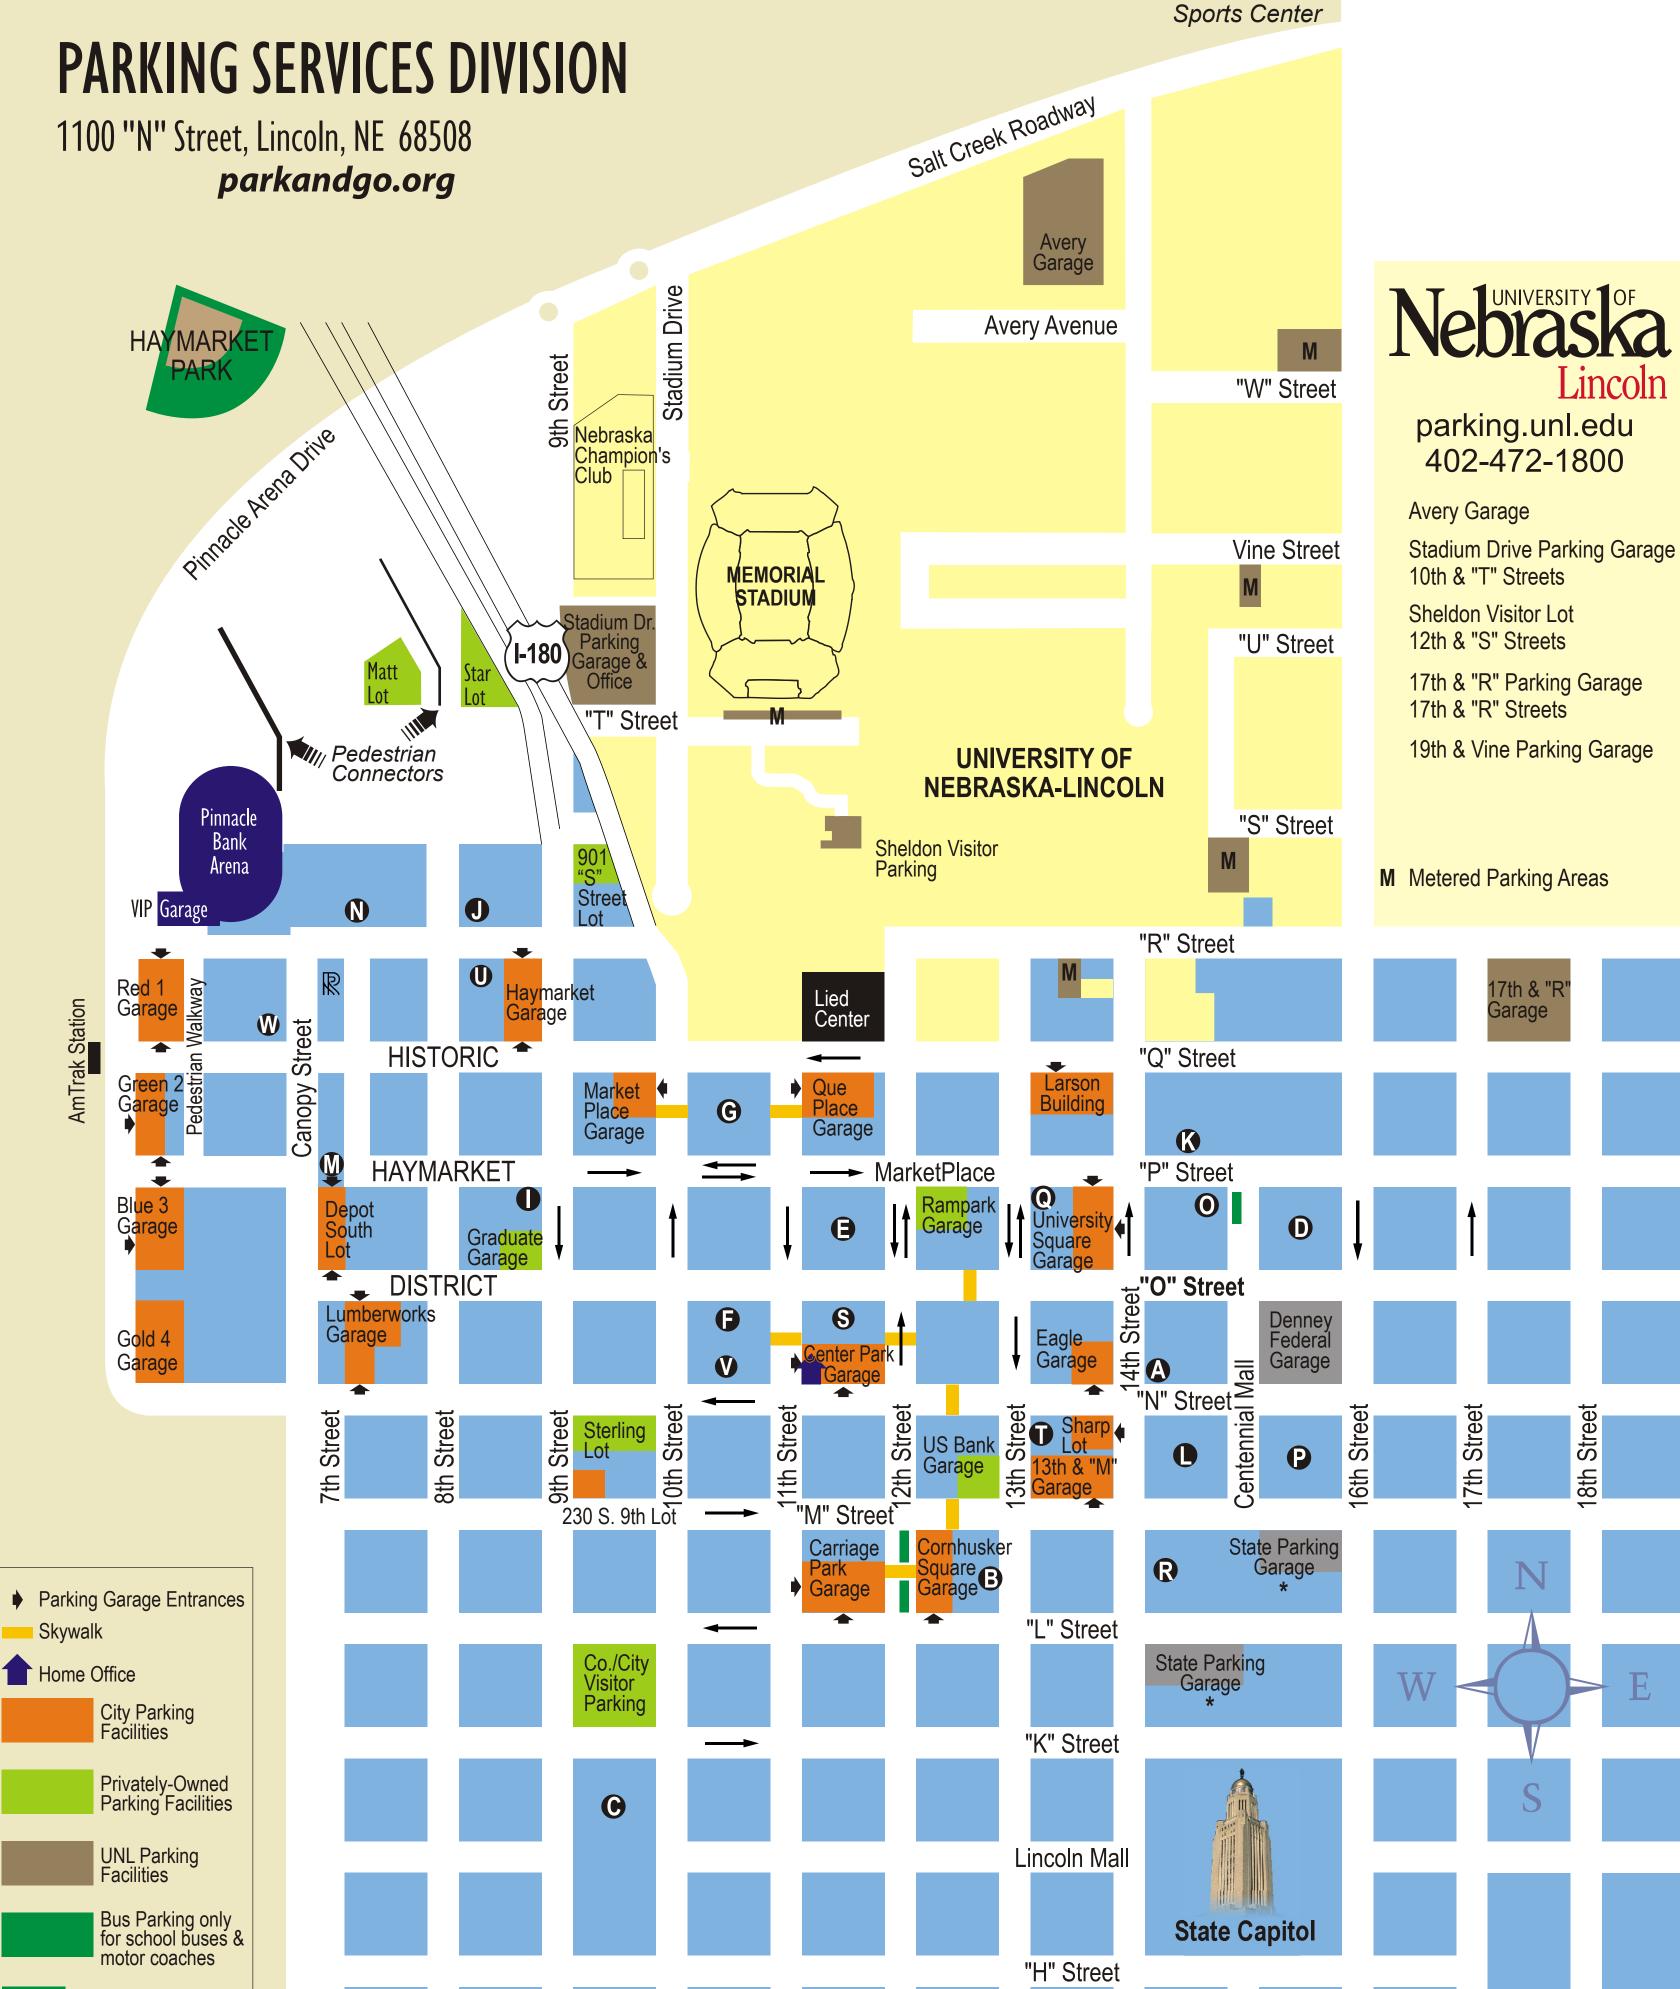

## **PARKING FACILITIES**

## City Parking Facilities 402-441-PARK

13th & "M" Garage 1318 "M" Street

Blue 3 Garage

535 "P" Street
Carriage Park Garage
1128 "L" Street

Center Park Garage 1120 "N" Street

Cornhusker Garage 1220 "L" Street

Depot South Lot 7th & "P" streets

Eagle Garage 1330 "N" Street

Gold 4 Garage 110 S. Pinnacle Arena Dr.

Green 2 Garage 530 "P" Street

Haymarket Garage 850 "Q" Street

Larson Building 14th & "Q" streets

Lumberworks Garage 7th & "O" streets

Market Place Garage 925 "Q" Street

Que Place Garage 1111 "Q" Street

Red 1 Garage 555 "R" Street

Sharp Lot

14th & "N" Street

University Square Garage 101 N. 14th Street

230 S. 9th Lot230 S. 9th. Street

19th & "Q" Lot 19th & "Q"

Holdrege Big X Lot 1511 N. 17th

## signs in designated areas Pinnacle Bank Arena Parking Lots

info call

402-904-4444

## DESTINATIONS

- A Bennett Martin Library
- The Cornhusker, a Marriott Hotel and Convention Center
- County/City Building & Hall of Justice
- Denney Federal Building
- The Grand Theater
- Downtown Senior Center
- **©** Embassy Suites Hotel

- Governor's Mansion
- Graduate Lincoln Hotel
- The Courtyard Mariott Hotel
- Lincoln Community Foundation Garden
- M Lincoln Visitors Center
- Main U.S. Post Office
- Nebraska History Museum

Pershing Center

Devaney

- **Q** The Rococo Theatre
- R State Office Building
- Southeast Community College
- Downtown Lincoln Association
- Hilton Garden Inn
- Gold's Building

W Hyatt Place Hotel

R Railyard

Designed by Citizen Information Center 9/2015